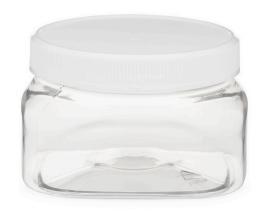

## PRIMARY PACKAGING DESCRIPTION

Clear square PET Jar with white threaded closure and tamper seal