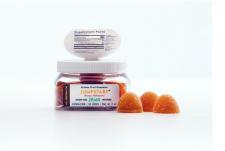

## TECHNICAL DATA SHEET

| STRENGTHS                        | 10mg/Gem                                                                                |
|----------------------------------|-----------------------------------------------------------------------------------------|
| ACTIVE INGREDIENTS               | Full Spectrum, Broad Spectrum, or Hydrobond                                             |
| OTHER INGREDIENTS                | Mango Puree, Sugar, Pectin, Broad or Full Spectrum Hemp<br>Extract, Glucose, Lime Juice |
| FLAVOR & APPEARANCE              | Mango, Light Golden Yellow                                                              |
| PRIMARY PACKAGING<br>DESCRIPTION | *See next page for information and example                                              |
| PRIMARY PACKAGING<br>DIMENSIONS  | 3.09" x 3.09" x 1.92"                                                                   |
| LABEL PANEL DIMENSIONS           | 1.750" x 0.625"                                                                         |
| PRODUCT NET CONTENTS             | 10 Gems                                                                                 |
| PRODUCT NET WEIGHT               | 3.42 oz                                                                                 |
| PRODUCT GROSS WEIGHT             | 4.45 oz                                                                                 |
| MASTER CASE DIMENSIONS           | 10.313" x 8.313" x 8.625"                                                               |
| PRODUCTS/MASTER CASE             | 24                                                                                      |
| MASTER CASE GROSS<br>WEIGHT      | 7.11 lb                                                                                 |
| CASES/PALLET                     | Up to 120                                                                               |
| MINIMUM ORDER QUANTITY           | 640 Gems / 64 Jars                                                                      |
|                                  |                                                                                         |